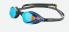

#### MIRRORED LENSES

Reduce glare and brightness

BLUE COBALT (406)

BALT (406) PINK OP.

₩ WORLDAQUATICS ∨

APPROVED