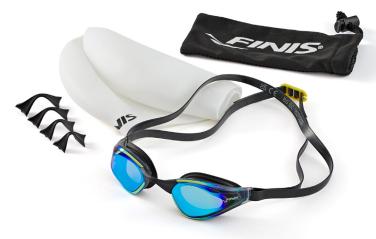

#### IN THE BOX

- Mach 1 goggle,
- Five interchangeable nose piece
- Seamless silicone swim cap
- Mesh carrying case